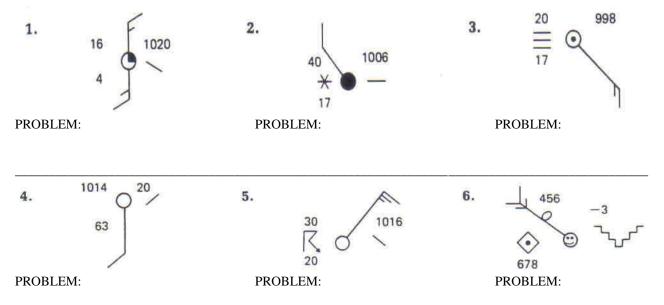

perature:   | 82.4°F         |
| Dew-Point Temp.    | 64.4° F        |
| Present Weather    | None           |

| Cloud Cover:     | 10/10              |
|------------------|--------------------|
| Wind:            | north, at 30 knots |
| Air Pressure:    | 1005, and falling  |
| Air Temperature: | 19.4°F             |
| Dew-Point Temp   | 17.6° F            |
| Present Weather: | snow               |

| Cloud Cover:     | 9/10            |
|------------------|-----------------|
| Wind:            | southeast, at 5 |
|                  | knots           |
| Air Pressure:    | 996 millibars   |
| Air Temperature: | 60.8° F         |
| Dew Point Temp   | 60.8° F         |
| Present Weather  | fog             |

## **IMPOSSIBLE WEATHER REPORTS**

*Identify the problem(s) for each report.*